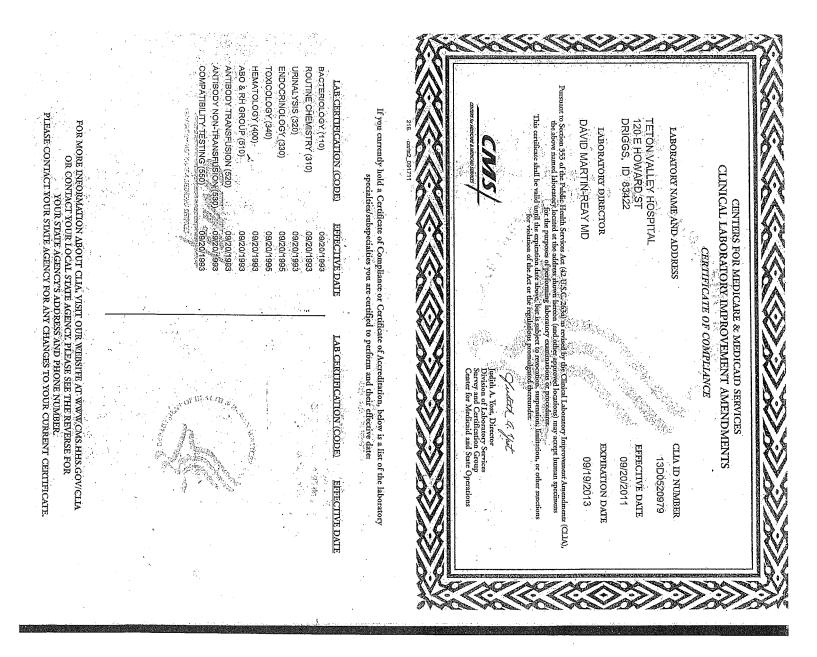

on Valley Hosptial** located at **120 E. Howard Avenue**, is registered with the City of Driggs and is in compliance with the provisions of Driggs Ordinance 272-07, passed by the City Council and on file in the office of the Clerk of the City of Driggs, Idaho. In the opinion of local fire and building inspectors, the operation of the business and its associated physical location did not, at the time of registration, present a hazard to the health, safety and welfare of the public. This business is subject to all provisions of the laws of the State of Idaho, the ordinances and regulations of Teton County, Idaho, and all city ordinances and regulations in regard to business operation.

This registration expires on 12/31/2012

10/

Deputy City Clerk Kreslyn Schuehler

Mayor Daniel J. Powers



| ORM FDA 3402A (Rev. 608) THIS CERTIFICATE SHALL BE PROMINENTLY DISPLAYED IN THE MAMMOGRAPHY FACILITY | The second secon | Image: Second | has complied with the requirements of the Mammography Quality Standards Act of 1992<br>and is hereby authorized to perform mammography examinations, pursuant to 42 U.S.C. 263b. | Teton Valley Hospital | CERTIFIED MAMMOGRAPHY F | U.S. DEPARTMENT OF HEALTH & HUMAN SERVICES<br>Public Health Service<br>Food and Drug Administration |
|------------------------------------------------------------------------------------------------------|-------------------------------------------------------------------------------------------------------------------------------------------------------------------------------------------------------------------------------