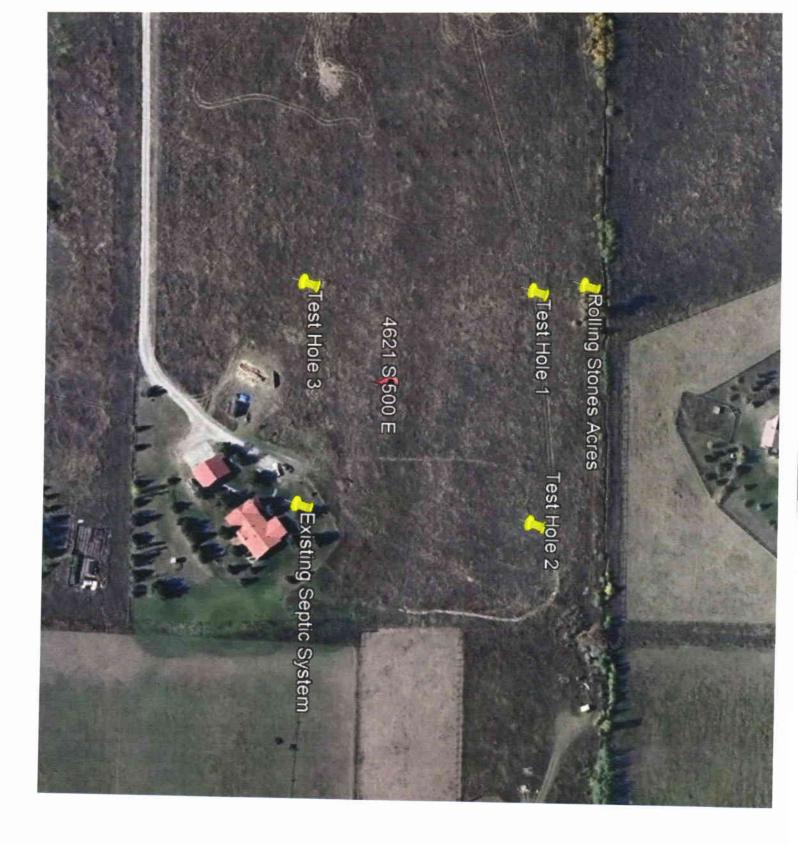

**RE: Rolling Stones Acres Subdivision** 

I have reviewed the application to have RP04N45E247802 subdivided into four (4) lots to be known as the Rolling Stones Acres Subdivision and determined that the property is suitable for sub-surface waste disposal systems to serve residences. Three (3) test holes were evaluated on May 14, 2024, to determine suitability of wastewater disposal. There is an existing septic system on the parcel serving a five-bedroom dwelling installed under Permit #4100188. The information gleaned from permitting and installation of this system is being used for this report as well. Following is my evaluation of the soils on the property. All test pits present basically the same soil layering with minor differences in thickness of the layers. (See included Test Hole Information page for greater detail.)

## SUBDIVISION ON-SITE

| Cond                                                                                                        | ucted on: May 14, 2024 Time: Travel                                                                                                                                      | On-site           |  |  |
|-------------------------------------------------------------------------------------------------------------|--------------------------------------------------------------------------------------------------------------------------------------------------------------------------|-------------------|--|--|
| ł.                                                                                                          | NAME OF SUBDIVISION: Rolling Stones Acres                                                                                                                                |                   |  |  |
| 11.                                                                                                         | LOCATION (COUNTY): Jebon Cty RP04845E24                                                                                                                                  | 7802              |  |  |
| III,                                                                                                        | GENERAL INFORMATION:                                                                                                                                                     |                   |  |  |
|                                                                                                             | A. Current Land Use: Openlot Pasteur                                                                                                                                     |                   |  |  |
|                                                                                                             | B. Adjoining Property Use: Residential                                                                                                                                   |                   |  |  |
|                                                                                                             | C. Surface Water (on or near development): None Irig                                                                                                                     | ation Ditch NB.L. |  |  |
|                                                                                                             | D. Slope: minimed NW -> SE <2%                                                                                                                                           |                   |  |  |
|                                                                                                             | E. Drainage Areas Present: No                                                                                                                                            |                   |  |  |
|                                                                                                             | F. Rock Outcrop Present: No                                                                                                                                              |                   |  |  |
|                                                                                                             | G. Wetland Indications: No                                                                                                                                               |                   |  |  |
| IV.                                                                                                         | EVALUATION:                                                                                                                                                              |                   |  |  |
|                                                                                                             | A. Individual water and sewer:<br>Does each lot appear to have sufficient area to install proposed system<br>and to meet minimum separation requirements?                | Yes V No          |  |  |
|                                                                                                             | B. Individual water and central sewer:<br>Does there appear to be sufficient area for central system and<br>replacement area?                                            | Yes No            |  |  |
|                                                                                                             | C. Individual sewer and central water system:<br>Does each lot appear to have sufficient area to install proposed system<br>and to meet minimum separation requirements? | YesNo             |  |  |
|                                                                                                             | D. Individual sewer and public water system:<br>Does each lot have sufficient area to install proposed system and to<br>meet minimum separation requirements?            | YesNo             |  |  |
| сомм                                                                                                        | ENTS:                                                                                                                                                                    |                   |  |  |
| No                                                                                                          | Natural resource overlag                                                                                                                                                 |                   |  |  |
|                                                                                                             | concerns.                                                                                                                                                                |                   |  |  |
| Approved Por Subsulace Wate Delas lisonal                                                                   |                                                                                                                                                                          |                   |  |  |
| Approver for subscurface waste water disposals<br>All Testholes soch housing the same. See T. H Jufo Sheet. |                                                                                                                                                                          |                   |  |  |
| EHS: Price                                                                                                  |                                                                                                                                                                          |                   |  |  |