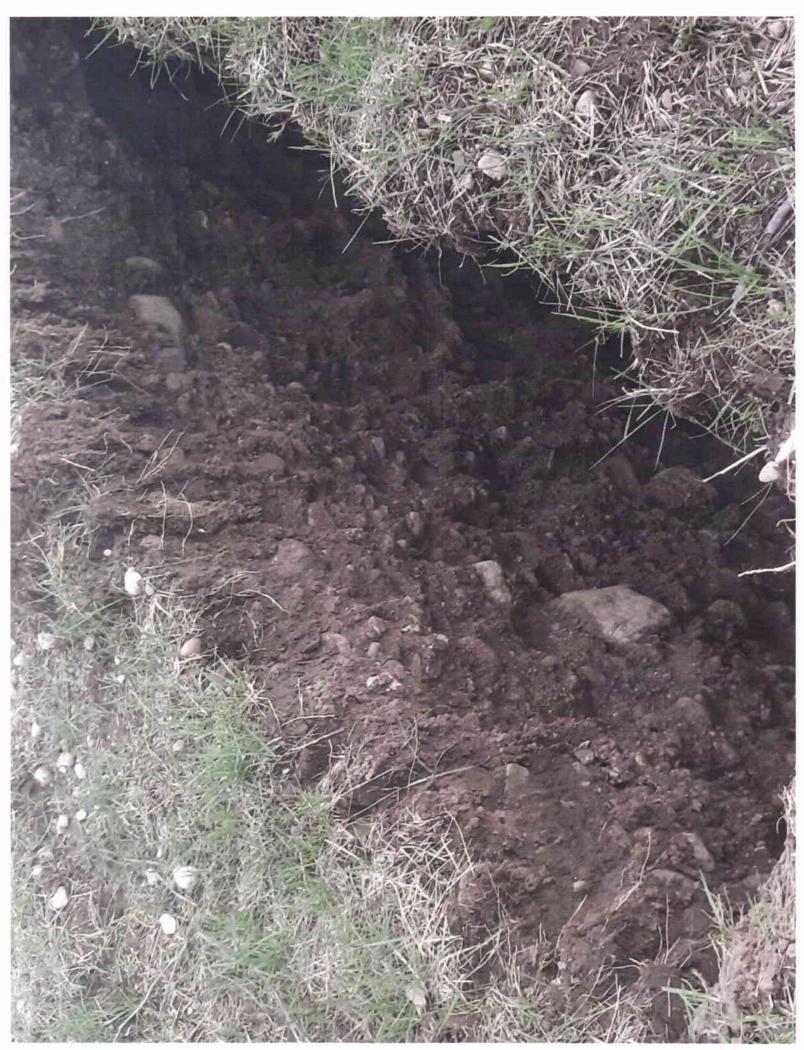

**RE: Rolling Stones Acres Subdivision** 

I have reviewed the application to have RP04N45E247802 subdivided into four (4) lots to be known as the Rolling Stones Acres Subdivision and determined that the property is suitable for sub-surface waste disposal systems to serve residences. Three (3) test holes were evaluated on May 14, 2024, to determine suitability of wastewater disposal. There is an existing septic system on the parcel serving a five-bedroom dwelling installed under Permit #4100188. The information gleaned from permitting and installation of this system is being used for this report as well. Following is my evaluation of the soils on the property. All test pits present basically the same soil layering with minor differences in thickness of the layers. (See included Test Hole Information page for greater detail.)

## Soil information observed:

0-~15 inches silty sandy loam with minor rock content. Topsoil with varying thickness. B1 soil type. ~20-120 inches gravely loamy coarse sand. 70% rock content of clasts 2-12 inches in diameter. A2A soil type.

Septic systems will be sized using B1 application rate of 0.6 gpd/sq ft due to the 70 percent rock content.

No bedrock was encountered in any test hole. No groundwater was encountered in any test hole.