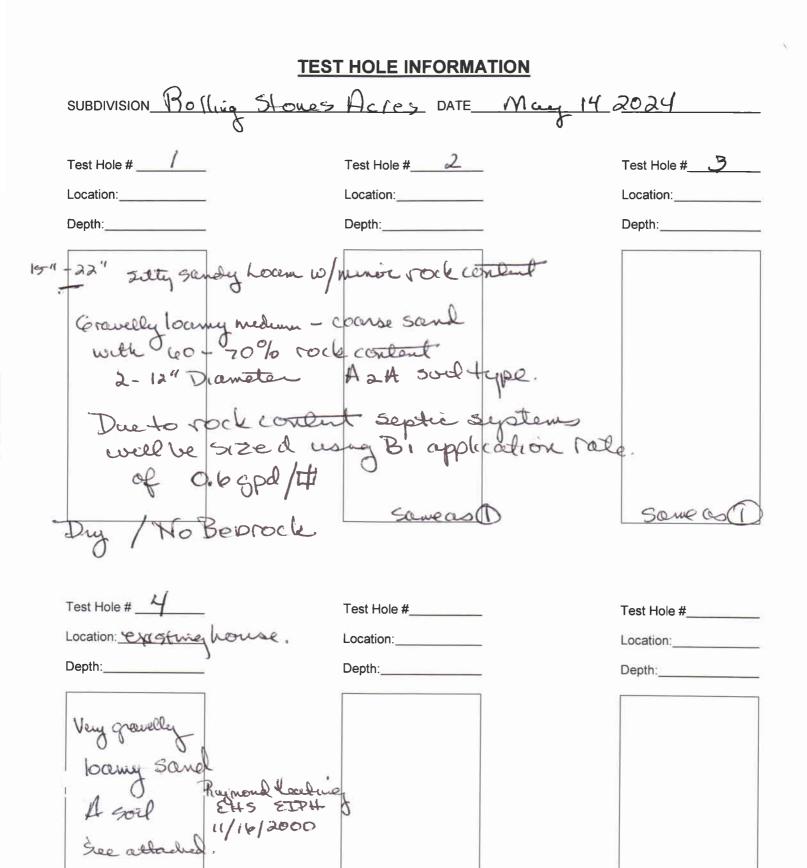

## Soil information observed:

0-~15 inches silty sandy loam with minor rock content. Topsoil with varying thickness. B1 soil type. ~20-120 inches gravely loamy coarse sand. 70% rock content of clasts 2-12 inches in diameter. A2A soil type.

Septic systems will be sized using B1 application rate of 0.6 gpd/sq ft due to the 70 percent rock content.

No bedrock was encountered in any test hole. No groundwater was encountered in any test hole.