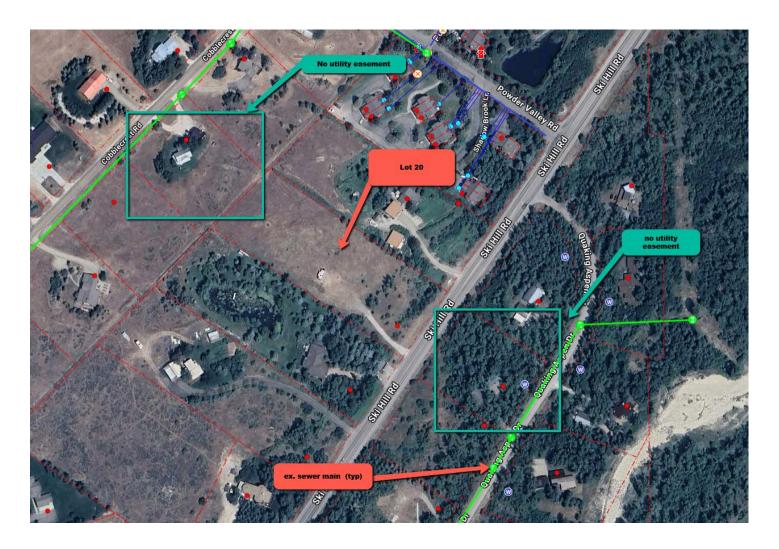

## **Aspen Meadows Lot Sewer**

jmaz@driggsidaho.org <jmaz@driggsidaho.org>
To: Nick Mestre <nickmestre22@gmail.com>

Tue, Dec 17, 2024 at 8:47 AM

Nick,

I reviewed the location of Lot 20 and the subject lot does not have access to an existing sewer main. The closest available access (through utility easements or public ROW) is more than 1000 feet away.