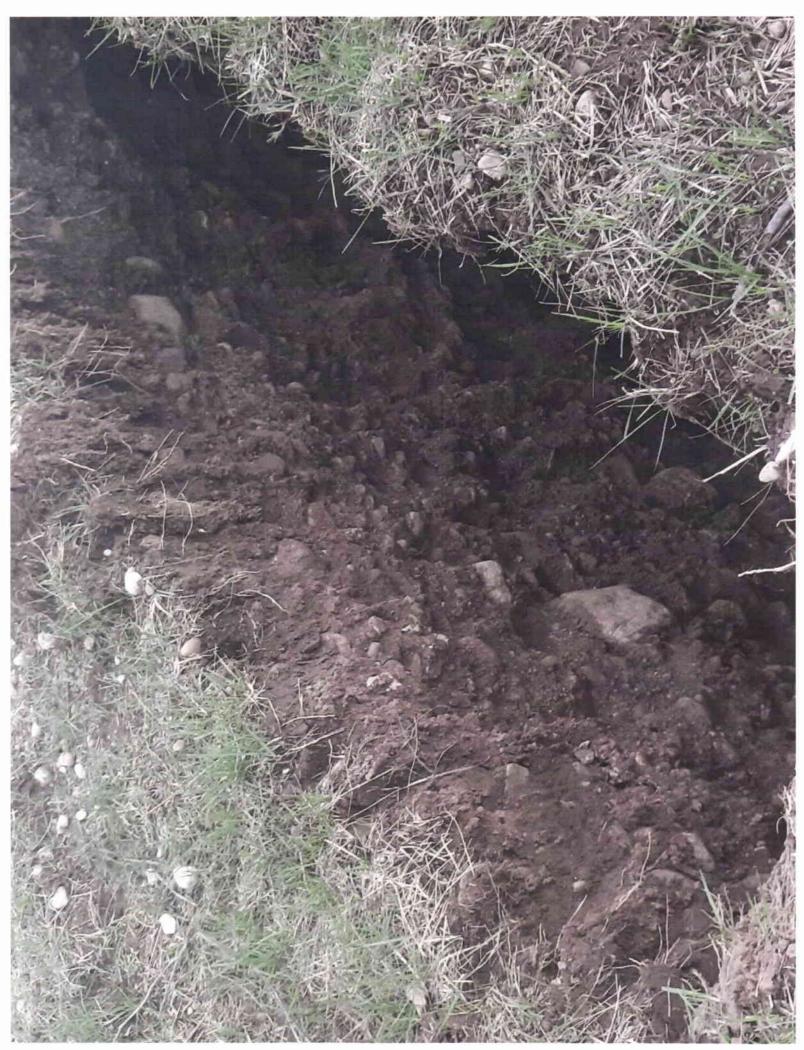

Bruce DeRize 4621 S 500 E

**RE: Rolling Stones Acres Subdivision** 

I have reviewed the application to have RP04N45E247802 subdivided into four (4) lots to be known as the Rolling Stones Acres Subdivision and determined that the property is suitable for sub-surface waste disposal systems to serve residences. Three (3) test holes were evaluated on May 14, 2024, to determine suitability of wastewater disposal. There is an existing septic system on the parcel serving a five-bedroom dwelling installed under Permit #4100188. The information gleaned from permitting and installation of this system is being used for this report as well. Following is my evaluation of the soils on the property. All test pits present basically the same soil layering with minor differences in thickness of the layers. (See included Test Hole Information page for greater detail.)

## Soil information observed:

0-~15 inches silty sandy loam with minor rock content. Topsoil with varying thickness. B1 soil type. ~20-120 inches gravely loamy coarse sand. 70% rock content of clasts 2-12 inches in diameter. A2A soil type.

Septic systems will be sized using B1 application rate of 0.6 gpd/sq ft due to the 70 percent rock content.

No bedrock was encountered in any test hole. No groundwater was encountered in any test hole.