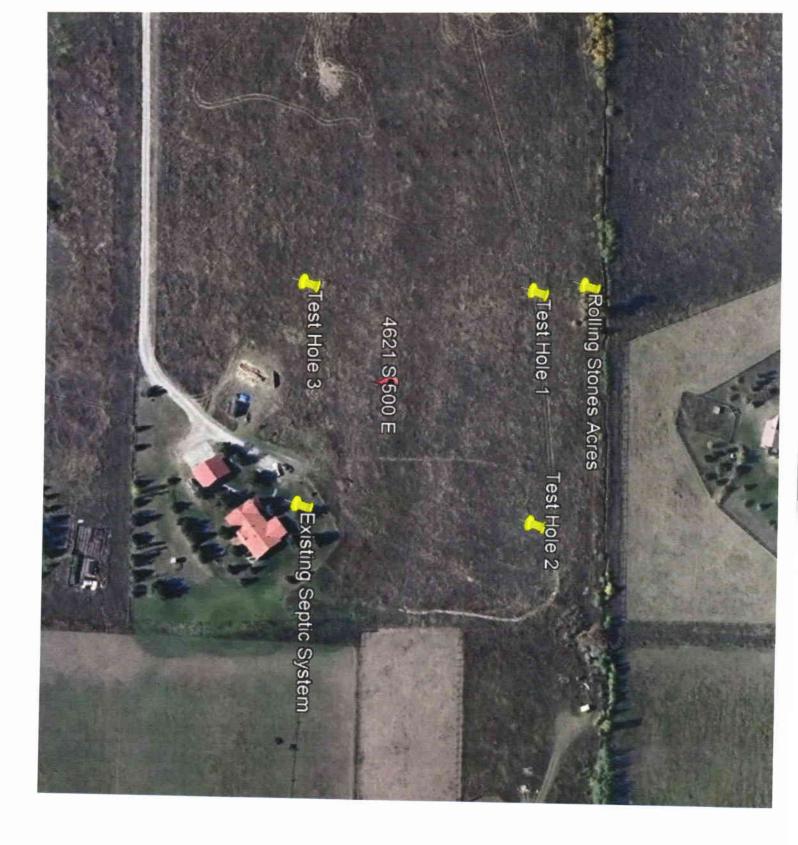

Bruce DeRize 4621 S 500 E

**RE: Rolling Stones Acres Subdivision** 

I have reviewed the application to have RP04N45E247802 subdivided into four (4) lots to be known as the Rolling Stones Acres Subdivision and determined that the property is suitable for sub-surface waste disposal systems to serve residences. Three (3) test holes were evaluated on May 14, 2024, to determine suitability of wastewater disposal. There is an existing septic system on the parcel serving a five-bedroom dwelling installed under Permit #4100188. The information gleaned from permitting and installation of this system is being used for this report as well. Following is my evaluation of the soils on the property. All test pits present basically the same soil layering with minor differences in thickness of the layers. (See included Test Hole Information page for greater detail.)

## Soil information observed:

0-~15 inches silty sandy loam with minor rock content. Topsoil with varying thickness. B1 soil type. ~20-120 inches gravely loamy coarse sand. 70% rock content of clasts 2-12 inches in diameter. A2A soil type.

Septic systems will be sized using B1 application rate of 0.6 gpd/sq ft due to the 70 percent rock content.

No bedrock was encountered in any test hole. No groundwater was encountered in any test hole.