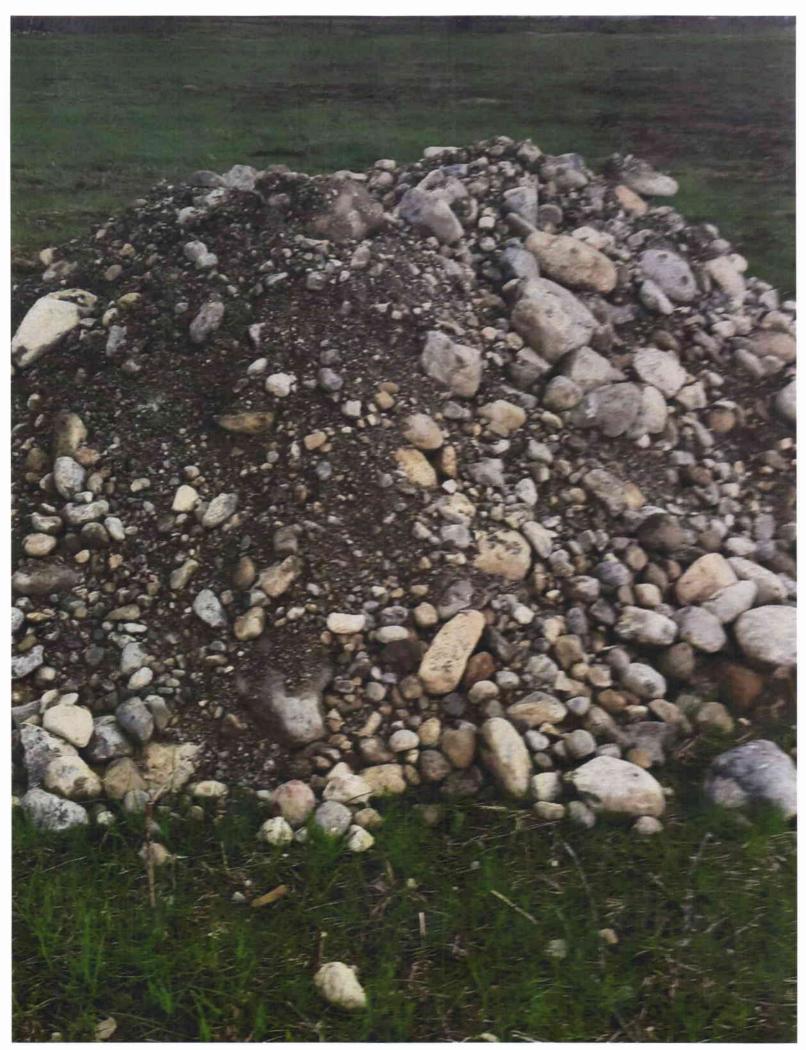

## Soil information observed:

0-~15 inches silty sandy loam with minor rock content. Topsoil with varying thickness. B1 soil type. ~20-120 inches gravely loamy coarse sand. 70% rock content of clasts 2-12 inches in diameter. A2A soil type.

Septic systems will be sized using B1 application rate of 0.6 gpd/sq ft due to the 70 percent rock content.

No bedrock was encountered in any test hole. No groundwater was encountered in any test hole.