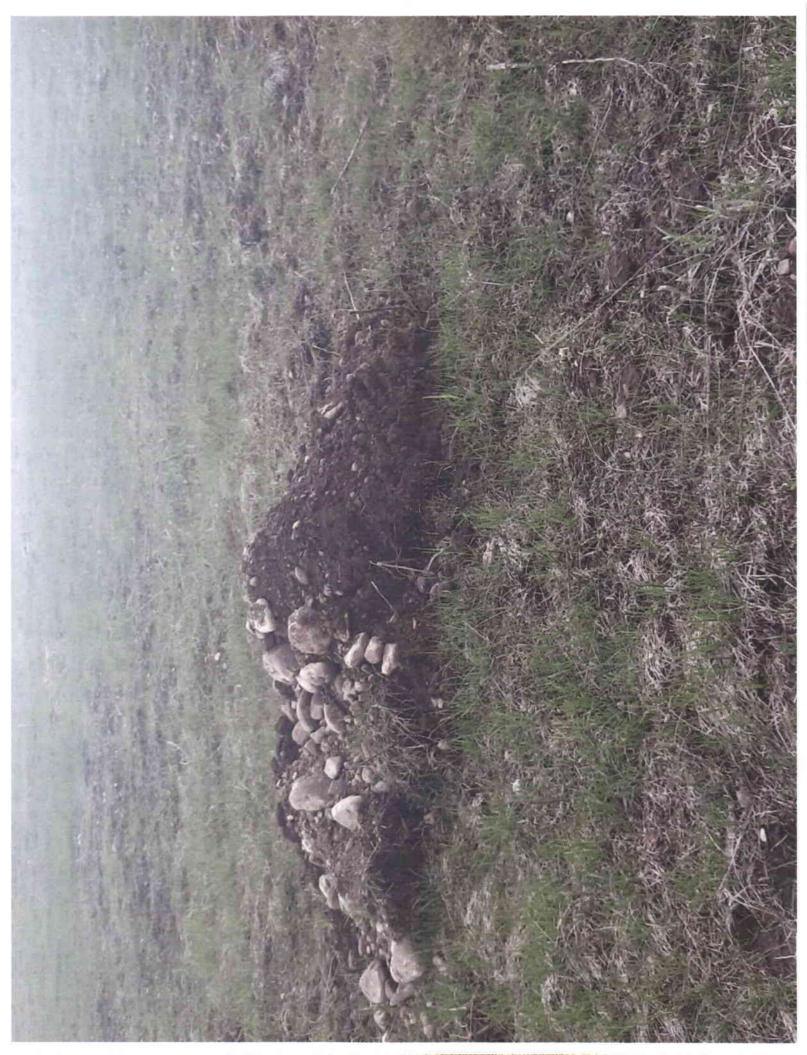

## Soil information observed:

0-~15 inches silty sandy loam with minor rock content. Topsoil with varying thickness. B1 soil type. ~20-120 inches gravely loamy coarse sand. 70% rock content of clasts 2-12 inches in diameter. A2A soil type.

Septic systems will be sized using B1 application rate of 0.6 gpd/sq ft due to the 70 percent rock content.

No bedrock was encountered in any test hole. No groundwater was encountered in any test hole.