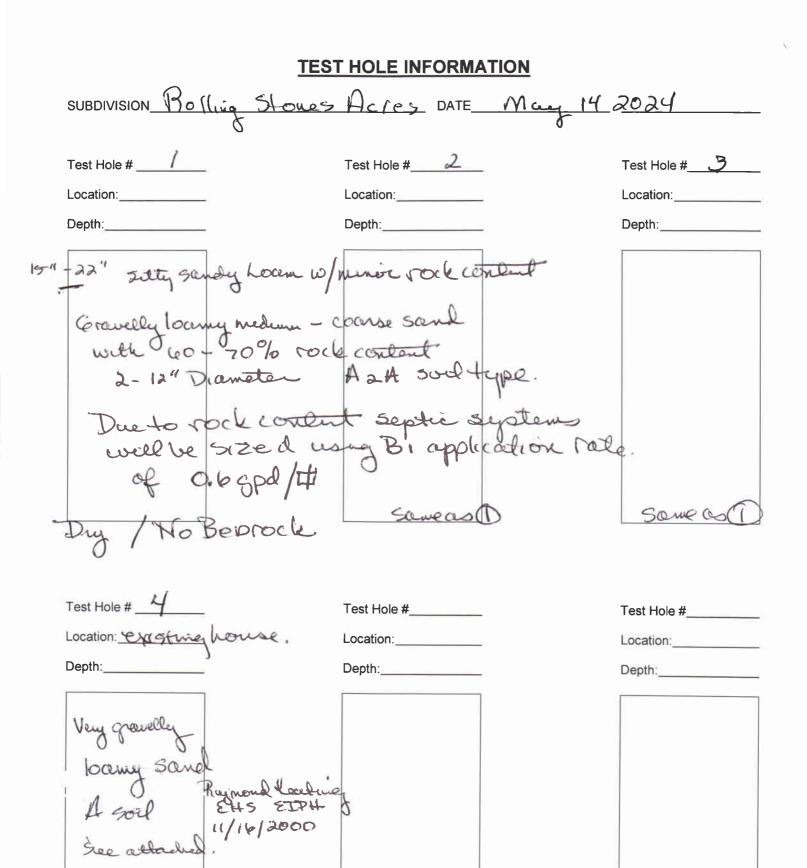

Bruce DeRize 4621 S 500 E

**RE: Rolling Stones Acres Subdivision** 

I have reviewed the application to have RP04N45E247802 subdivided into four (4) lots to be known as the Rolling Stones Acres Subdivision and determined that the property is suitable for sub-surface waste disposal systems to serve residences. Three (3) test holes were evaluated on May 14, 2024, to determine suitability of wastewater disposal. There is an existing septic system on the parcel serving a five-bedroom dwelling installed under Permit #4100188. The information gleaned from permitting and installation of this system is being used for this report as well. Following is my evaluation of the soils on the property. All test pits present basically the same soil layering with minor differences in thickness of the layers. (See included Test Hole Information page for greater detail.)

## Soil information observed:

0-~15 inches silty sandy loam with minor rock content. Topsoil with varying thickness. B1 soil type. ~20-120 inches gravely loamy coarse sand. 70% rock content of clasts 2-12 inches in diameter. A2A soil type.

Septic systems will be sized using B1 application rate of 0.6 gpd/sq ft due to the 70 percent rock content.

No bedrock was encountered in any test hole. No groundwater was encountered in any test hole.