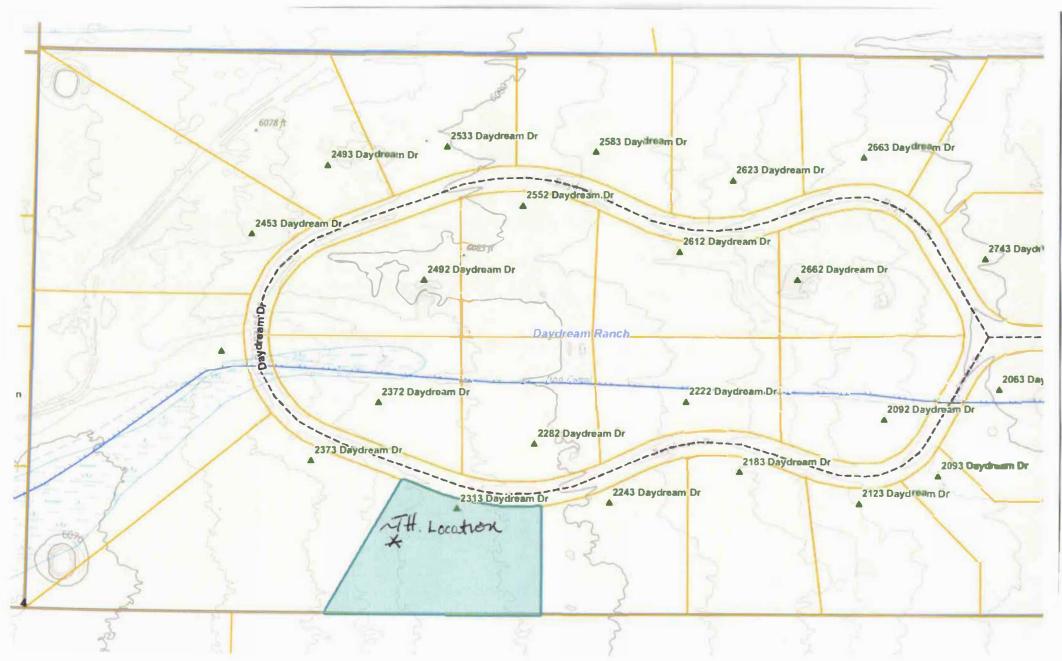

## RE: Daydream Ranch Subdivision Lot 11

To All Concerned.

Minor plat adjustments, including changes in building envelopes, within the Daydream Ranch Subdivision will not require test holes. Recent test holes dug across the subdivision have shown **NO** evidence of groundwater above 10 feet (120 inches). The location of a residential structure has no bearing on the type or depth of a septic system. Minor plat changes such as building envelopes fall under the jurisdiction of the current HOA and the Planning and Zoning Department of Teton County. A change of this sort has no bearing on the State of Idaho subsurface wastewater disposal systems as regulated under IDAPA 58.01.03 legislated rules. No other lot owners should be sent to EIPH for comment on minor plat adjustments.

Six septic permits have been issued within the past 9 years in this subdivision. Most recently a test pit was dug and evaluated on May 30, 2024, on RP002640000110, Lot 11. This test hole showed the same soil horizon that all other test holes have shown on lots throughout the subdivision. Test holes excavated for specific lots and at the time of original development of the subdivision show the following soil horizon:

No bedrock was encountered. There was no evidence of groundwater to depth. No accumulation of water. No mottling of the soil. No weeping of groundwater at any depth to 114 inches (9.5 feet). \*Photos attached. Description above is the narrative for the photos. See attached map for location of test hole on Lot 11.