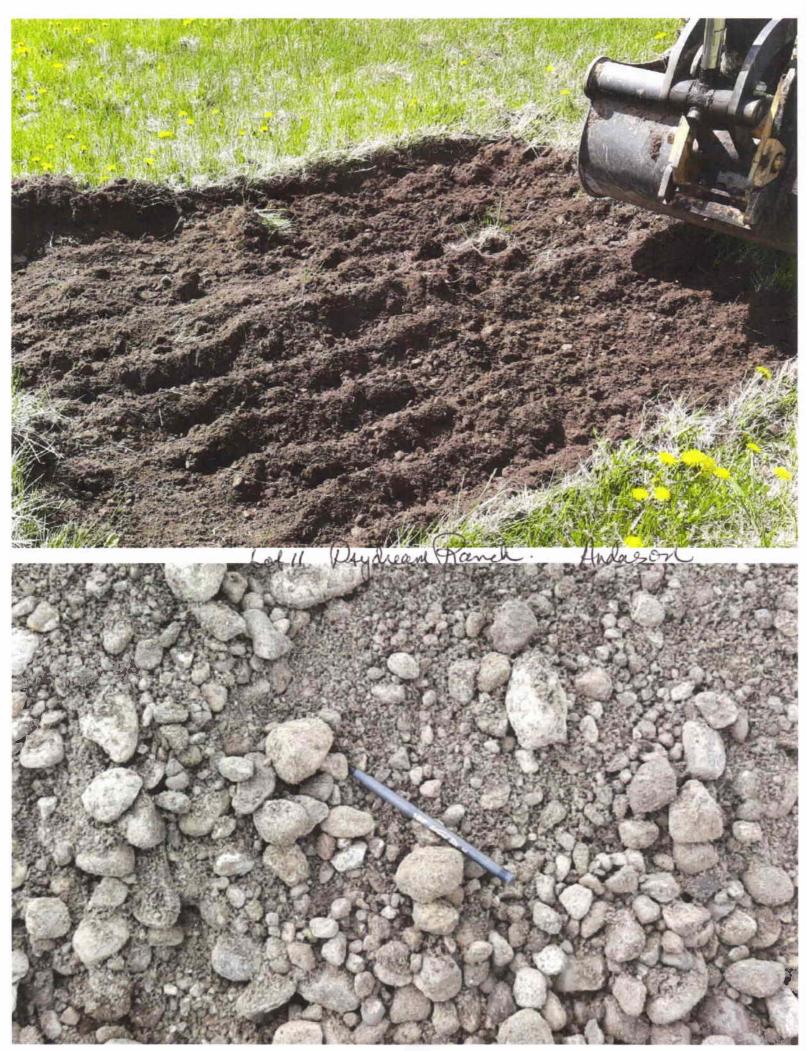

Six septic permits have been issued within the past 9 years in this subdivision. Most recently a test pit was dug and evaluated on May 30, 2024, on RP002640000110, Lot 11. This test hole showed the same soil horizon that all other test holes have shown on lots throughout the subdivision. Test holes excavated for specific lots and at the time of original development of the subdivision show the following soil horizon:

## **Soil Narrative** Please note the following:

0-18 inches of silty loam with minor rock content (Topsoil)

18-114 inches gravely sandy loam. Medium sand. Minor fines. 25% well rounded pebbles up to 3-inch diameter. B1 Soil type.

No bedrock was encountered. There was no evidence of groundwater to depth. No accumulation of water. No mottling of the soil. No weeping of groundwater at any depth to 114 inches (9.5 feet). \*Photos attached. Description above is the narrative for the photos. See attached map for location of test hole on Lot 11.