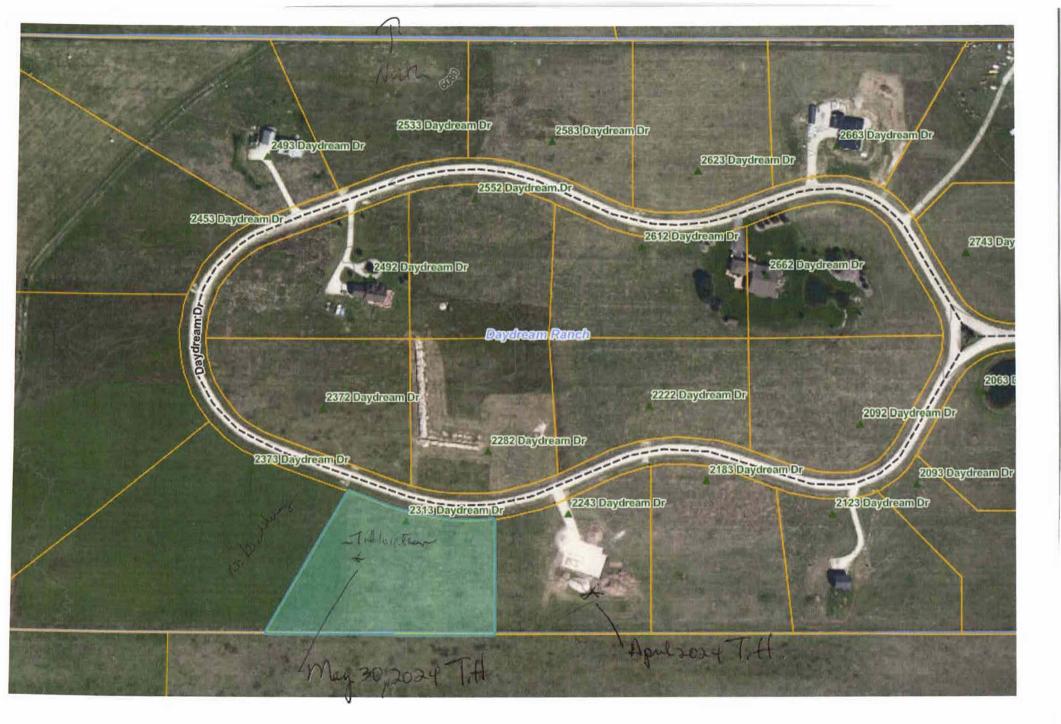

Six septic permits have been issued within the past 9 years in this subdivision. Most recently a test pit was dug and evaluated on May 30, 2024, on RP002640000110, Lot 11. This test hole showed the same soil horizon that all other test holes have shown on lots throughout the subdivision. Test holes excavated for specific lots and at the time of original development of the subdivision show the following soil horizon:

No bedrock was encountered. There was no evidence of groundwater to depth. No accumulation of water. No mottling of the soil. No weeping of groundwater at any depth to 114 inches (9.5 feet). \*Photos attached. Description above is the narrative for the photos. See attached map for location of test hole on Lot 11.

Thank you,

Kathleen Price

National Registered Environmental Health Specialist II

Master of Science Geology Eastern Idaho Public Health Office: 208-354-2220 x 1

Cell: 208-541-4886 kprice@eiph.idaho.gov

NO surface water located on or adjacent to Lot 11 Pay Dream Ranch Suldwision